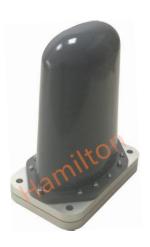

## **Vehicle Antenna**

Model No.: BOD1-32X0214NSAD

| Mechanical                     |                                      |  |
|--------------------------------|--------------------------------------|--|
| Number of Ports, all types     | N-Female * 1; SMA-Female * 4         |  |
| Radome Color                   | Grey                                 |  |
| Net size, Length*Width*Height  | 240 * 155 * 340mm                    |  |
| Operating Temperature          | -40 °C to +85 °C (-40 °F to +185 °F) |  |
| Maximum Wind-loading           | 500 kph                              |  |
| Ingress Protection Test Method | IP67                                 |  |
| Net Weight                     | 3.5 kg                               |  |