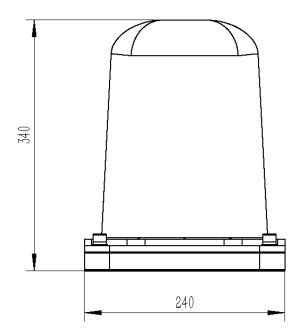

| Mechanical                     |                                      |  |
|--------------------------------|--------------------------------------|--|
| Number of Ports, all types     | N-Female * 1; SMA-Female * 4         |  |
| Radome Color                   | Grey                                 |  |
| Net size, Length*Width*Height  | 240 * 155 * 340mm                    |  |
| Operating Temperature          | -40 °C to +85 °C (-40 °F to +185 °F) |  |
| Maximum Wind-loading           | 500 kph                              |  |
| Ingress Protection Test Method | IP67                                 |  |
| Net Weight                     | 3.5 kg                               |  |

## **Engineering Drawings**