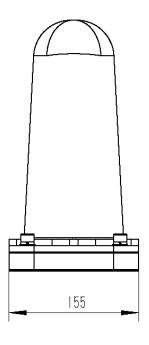

| Mechanical                     |                                      |  |
|--------------------------------|--------------------------------------|--|
| Number of Ports, all types     | N-Female * 1; SMA-Female * 4         |  |
| Radome Color                   | Grey                                 |  |
| Net size, Length*Width*Height  | 240 * 155 * 340mm                    |  |
| Operating Temperature          | -40 °C to +85 °C (-40 °F to +185 °F) |  |
| Maximum Wind-loading           | 500 kph                              |  |
| Ingress Protection Test Method | IP67                                 |  |
| Net Weight                     | 3.5 kg                               |  |

## **Engineering Drawings**