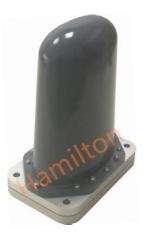

## **Vehicle Antenna**

Model No.: BOD1-32X0214NSAD

| Mechanical                     |                                      |  |
|--------------------------------|--------------------------------------|--|
| Number of Ports, all types     | N-Female * 1; SMA-Female * 4         |  |
| Radome Color                   | Grey                                 |  |
| Net size, Length*Width*Height  | 240 * 155 * 340mm                    |  |
| Operating Temperature          | -40 °C to +85 °C (-40 °F to +185 °F) |  |
| Maximum Wind-loading           | 500 kph                              |  |
| Ingress Protection Test Method | IP67                                 |  |
| Net Weight                     | 3.5 kg                               |  |