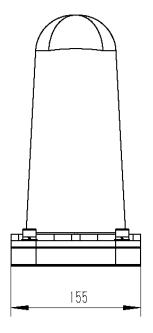

| Mechanical                     |                                      |  |
|--------------------------------|--------------------------------------|--|
| Number of Ports, all types     | N-Female * 1; SMA-Female * 4         |  |
| Radome Color                   | Grey                                 |  |
| Net size, Length*Width*Height  | 240 * 155 * 340mm                    |  |
| Operating Temperature          | -40 °C to +85 °C (-40 °F to +185 °F) |  |
| Maximum Wind-loading           | 500 kph                              |  |
| Ingress Protection Test Method | IP67                                 |  |
| Net Weight                     | 3.5 kg                               |  |

**Engineering Drawings** 