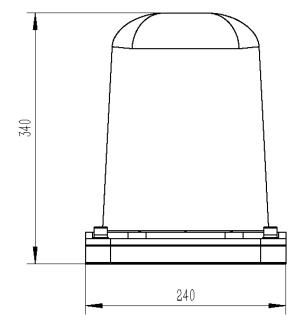

| Mechanical                     |                                      |  |
|--------------------------------|--------------------------------------|--|
| Number of Ports, all types     | N-Female * 1; SMA-Female * 4         |  |
| Radome Color                   | Grey                                 |  |
| Net size, Length*Width*Height  | 240 * 155 * 340mm                    |  |
| Operating Temperature          | -40 °C to +85 °C (-40 °F to +185 °F) |  |
| Maximum Wind-loading           | 500 kph                              |  |
| Ingress Protection Test Method | IP67                                 |  |
| Net Weight                     | 3.5 kg                               |  |

**Engineering Drawings** 